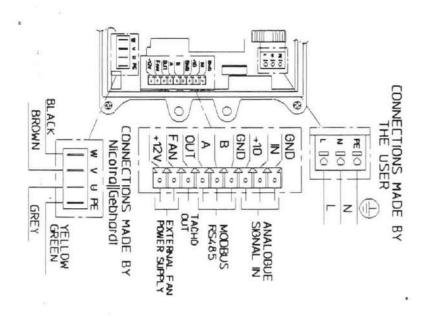

## **VCPA-EC**

Schemi elettrici

| ESQUE                 | MA DE LIGAÇÃO / AANS | WIRING CONNECTION WIRING CONNECTION WIRINGSSCHEMA / KYTKI WITINGSSCHEMA / KYTKI WITINGSCHEMA | SCHEMA DE CONNEXION /<br>ENTÄKAAVION MERKKIEN |                      |
|-----------------------|----------------------|--------------------------------------------------------------------------------------------------------------------------------------------------------------------------------------------------------------------------------------------------------------------------------------------------------------------------------------------------------------------------------------------------------------------------------------------------------------------------------------------------------------------------------------------------------------------------------------------------------------------------------------------------------------------------------------------------------------------------------------------------------------------------------------------------------------------------------------------------------------------------------------------------------------------------------------------------------------------------------------------------------------------------------------------------------------------------------------------------------------------------------------------------------------------------------------------------------------------------------------------------------------------------------------------------------------------------------------------------------------------------------------------------------------------------------------------------------------------------------------------------------------------------------------------------------------------------------------------------------------------------------------------------------------------------------------------------------------------------------------------------------------------------------------------------------------------------------------------------------------------------------------------------------------------------------------------------------------------------------------------------------------------------------------------------------------------------------------------------------------------------------|-----------------------------------------------|----------------------|
| GB                    |                      | D                                                                                                                                                                                                                                                                                                                                                                                                                                                                                                                                                                                                                                                                                                                                                                                                                                                                                                                                                                                                                                                                                                                                                                                                                                                                                                                                                                                                                                                                                                                                                                                                                                                                                                                                                                                                                                                                                                                                                                                                                                                                                                                              | F                                             | E                    |
| BLACK                 | NERO                 | SCHWARZ                                                                                                                                                                                                                                                                                                                                                                                                                                                                                                                                                                                                                                                                                                                                                                                                                                                                                                                                                                                                                                                                                                                                                                                                                                                                                                                                                                                                                                                                                                                                                                                                                                                                                                                                                                                                                                                                                                                                                                                                                                                                                                                        | NOIR                                          | NEGRO                |
| BLUE                  | BLU                  | BLAU                                                                                                                                                                                                                                                                                                                                                                                                                                                                                                                                                                                                                                                                                                                                                                                                                                                                                                                                                                                                                                                                                                                                                                                                                                                                                                                                                                                                                                                                                                                                                                                                                                                                                                                                                                                                                                                                                                                                                                                                                                                                                                                           | BLEU                                          | AZUL                 |
| RED                   | ROSSO                | ROT                                                                                                                                                                                                                                                                                                                                                                                                                                                                                                                                                                                                                                                                                                                                                                                                                                                                                                                                                                                                                                                                                                                                                                                                                                                                                                                                                                                                                                                                                                                                                                                                                                                                                                                                                                                                                                                                                                                                                                                                                                                                                                                            | ROUGE                                         | ROJO                 |
| YELLOW                | GIALLO               | GELB                                                                                                                                                                                                                                                                                                                                                                                                                                                                                                                                                                                                                                                                                                                                                                                                                                                                                                                                                                                                                                                                                                                                                                                                                                                                                                                                                                                                                                                                                                                                                                                                                                                                                                                                                                                                                                                                                                                                                                                                                                                                                                                           | JAUNE                                         | AMARILLO             |
| BROWN                 | MARRONE              | BRAUN                                                                                                                                                                                                                                                                                                                                                                                                                                                                                                                                                                                                                                                                                                                                                                                                                                                                                                                                                                                                                                                                                                                                                                                                                                                                                                                                                                                                                                                                                                                                                                                                                                                                                                                                                                                                                                                                                                                                                                                                                                                                                                                          | MARRON                                        | MARRON               |
| GREEN                 | VERDE                | GRÜN                                                                                                                                                                                                                                                                                                                                                                                                                                                                                                                                                                                                                                                                                                                                                                                                                                                                                                                                                                                                                                                                                                                                                                                                                                                                                                                                                                                                                                                                                                                                                                                                                                                                                                                                                                                                                                                                                                                                                                                                                                                                                                                           | VERT                                          | VERDE                |
| WHITE                 | BIANCO               | WEIB                                                                                                                                                                                                                                                                                                                                                                                                                                                                                                                                                                                                                                                                                                                                                                                                                                                                                                                                                                                                                                                                                                                                                                                                                                                                                                                                                                                                                                                                                                                                                                                                                                                                                                                                                                                                                                                                                                                                                                                                                                                                                                                           | BLANC                                         | BLANCO               |
| YELLOW/GREEN          | GIALLO/VERDE         | GELB/GRÜN                                                                                                                                                                                                                                                                                                                                                                                                                                                                                                                                                                                                                                                                                                                                                                                                                                                                                                                                                                                                                                                                                                                                                                                                                                                                                                                                                                                                                                                                                                                                                                                                                                                                                                                                                                                                                                                                                                                                                                                                                                                                                                                      | JAUNE/VERT                                    | AMARILLO/VERDE       |
| ORANGE                | ARANCIONE            | ORANGE                                                                                                                                                                                                                                                                                                                                                                                                                                                                                                                                                                                                                                                                                                                                                                                                                                                                                                                                                                                                                                                                                                                                                                                                                                                                                                                                                                                                                                                                                                                                                                                                                                                                                                                                                                                                                                                                                                                                                                                                                                                                                                                         | ORANGE                                        | ANARANJADO           |
| GREY                  | GRIGIO               | GRAU                                                                                                                                                                                                                                                                                                                                                                                                                                                                                                                                                                                                                                                                                                                                                                                                                                                                                                                                                                                                                                                                                                                                                                                                                                                                                                                                                                                                                                                                                                                                                                                                                                                                                                                                                                                                                                                                                                                                                                                                                                                                                                                           | GRIS                                          | GRIS                 |
| VIOLET                | VIOLA                | VIOLETT                                                                                                                                                                                                                                                                                                                                                                                                                                                                                                                                                                                                                                                                                                                                                                                                                                                                                                                                                                                                                                                                                                                                                                                                                                                                                                                                                                                                                                                                                                                                                                                                                                                                                                                                                                                                                                                                                                                                                                                                                                                                                                                        | VIOLET                                        | MORADO               |
| SPEED 1, 2, 3, 4      | VELOCITÀ 1, 2, 3, 4  | DREHZAHL 1, 2, 3, 4                                                                                                                                                                                                                                                                                                                                                                                                                                                                                                                                                                                                                                                                                                                                                                                                                                                                                                                                                                                                                                                                                                                                                                                                                                                                                                                                                                                                                                                                                                                                                                                                                                                                                                                                                                                                                                                                                                                                                                                                                                                                                                            | VITESSE 1, 2, 3, 4                            | VELOCIDAD 1, 2, 3, 4 |
| PHASE                 | FASE                 | PHASE                                                                                                                                                                                                                                                                                                                                                                                                                                                                                                                                                                                                                                                                                                                                                                                                                                                                                                                                                                                                                                                                                                                                                                                                                                                                                                                                                                                                                                                                                                                                                                                                                                                                                                                                                                                                                                                                                                                                                                                                                                                                                                                          | PHASE                                         | FASE                 |
| NEUTRAL               | NEUTRO               | NULL                                                                                                                                                                                                                                                                                                                                                                                                                                                                                                                                                                                                                                                                                                                                                                                                                                                                                                                                                                                                                                                                                                                                                                                                                                                                                                                                                                                                                                                                                                                                                                                                                                                                                                                                                                                                                                                                                                                                                                                                                                                                                                                           | NEUTRE                                        | NEUTRO               |
| Р                     | NL                   | FI                                                                                                                                                                                                                                                                                                                                                                                                                                                                                                                                                                                                                                                                                                                                                                                                                                                                                                                                                                                                                                                                                                                                                                                                                                                                                                                                                                                                                                                                                                                                                                                                                                                                                                                                                                                                                                                                                                                                                                                                                                                                                                                             | SE                                            | GR                   |
| PRETO                 | ZWART                | MUSTA                                                                                                                                                                                                                                                                                                                                                                                                                                                                                                                                                                                                                                                                                                                                                                                                                                                                                                                                                                                                                                                                                                                                                                                                                                                                                                                                                                                                                                                                                                                                                                                                                                                                                                                                                                                                                                                                                                                                                                                                                                                                                                                          | SVART                                         | MAYPO                |
| AZUL                  | BLAUW                | SININEN                                                                                                                                                                                                                                                                                                                                                                                                                                                                                                                                                                                                                                                                                                                                                                                                                                                                                                                                                                                                                                                                                                                                                                                                                                                                                                                                                                                                                                                                                                                                                                                                                                                                                                                                                                                                                                                                                                                                                                                                                                                                                                                        | BLÅ                                           | МПЛЕ                 |
| VERMELHO              | ROOD                 | PUNAINEN                                                                                                                                                                                                                                                                                                                                                                                                                                                                                                                                                                                                                                                                                                                                                                                                                                                                                                                                                                                                                                                                                                                                                                                                                                                                                                                                                                                                                                                                                                                                                                                                                                                                                                                                                                                                                                                                                                                                                                                                                                                                                                                       | RÖD                                           | KOKKINO              |
| AMARELO               | GEEL                 | KELTAINEN                                                                                                                                                                                                                                                                                                                                                                                                                                                                                                                                                                                                                                                                                                                                                                                                                                                                                                                                                                                                                                                                                                                                                                                                                                                                                                                                                                                                                                                                                                                                                                                                                                                                                                                                                                                                                                                                                                                                                                                                                                                                                                                      | GUL                                           | KITPINO              |
| MAROM                 | BRUIN                | RUSKEA                                                                                                                                                                                                                                                                                                                                                                                                                                                                                                                                                                                                                                                                                                                                                                                                                                                                                                                                                                                                                                                                                                                                                                                                                                                                                                                                                                                                                                                                                                                                                                                                                                                                                                                                                                                                                                                                                                                                                                                                                                                                                                                         | BRUN                                          | КАФЕ                 |
| VERDE                 | GROEN                | VIHREĀ                                                                                                                                                                                                                                                                                                                                                                                                                                                                                                                                                                                                                                                                                                                                                                                                                                                                                                                                                                                                                                                                                                                                                                                                                                                                                                                                                                                                                                                                                                                                                                                                                                                                                                                                                                                                                                                                                                                                                                                                                                                                                                                         | GRÖN                                          | ΠΡΑΣΙΝΟ              |
| BRAMOO                | WIT                  | VALKOINEN                                                                                                                                                                                                                                                                                                                                                                                                                                                                                                                                                                                                                                                                                                                                                                                                                                                                                                                                                                                                                                                                                                                                                                                                                                                                                                                                                                                                                                                                                                                                                                                                                                                                                                                                                                                                                                                                                                                                                                                                                                                                                                                      | VIT                                           | ΑΣΠΡΟ                |
| AMARELO/VERDE         | GEEL/GROEN           | KELTAINEN/VIHREÄ                                                                                                                                                                                                                                                                                                                                                                                                                                                                                                                                                                                                                                                                                                                                                                                                                                                                                                                                                                                                                                                                                                                                                                                                                                                                                                                                                                                                                                                                                                                                                                                                                                                                                                                                                                                                                                                                                                                                                                                                                                                                                                               | GUL/GRÖN                                      | ΚΙΤΡΙΝΟ/ΠΡΑΣΙΝΟ      |
| LARANJA               | ORANJE               | ORANSSI                                                                                                                                                                                                                                                                                                                                                                                                                                                                                                                                                                                                                                                                                                                                                                                                                                                                                                                                                                                                                                                                                                                                                                                                                                                                                                                                                                                                                                                                                                                                                                                                                                                                                                                                                                                                                                                                                                                                                                                                                                                                                                                        | ORANGE                                        | ПОРТОКАЛІ            |
| DINZA                 | GRIJS                | HARMAA                                                                                                                                                                                                                                                                                                                                                                                                                                                                                                                                                                                                                                                                                                                                                                                                                                                                                                                                                                                                                                                                                                                                                                                                                                                                                                                                                                                                                                                                                                                                                                                                                                                                                                                                                                                                                                                                                                                                                                                                                                                                                                                         | GRÅ                                           | ГКРІ                 |
| ROXO                  | PAARS                | VIOLETTI                                                                                                                                                                                                                                                                                                                                                                                                                                                                                                                                                                                                                                                                                                                                                                                                                                                                                                                                                                                                                                                                                                                                                                                                                                                                                                                                                                                                                                                                                                                                                                                                                                                                                                                                                                                                                                                                                                                                                                                                                                                                                                                       | VIOLETT                                       | МОВ                  |
| VELOCIDADE 1, 2, 3, 4 | SNELHEID 1, 2, 3, 4  | NOPEUDET 1, 2, 3, 4                                                                                                                                                                                                                                                                                                                                                                                                                                                                                                                                                                                                                                                                                                                                                                                                                                                                                                                                                                                                                                                                                                                                                                                                                                                                                                                                                                                                                                                                                                                                                                                                                                                                                                                                                                                                                                                                                                                                                                                                                                                                                                            | HASTIGHET 1, 2, 3, 4                          | TAXYTHTA 1, 2, 3, 4  |
| FASE                  | FASE                 | VAIHE                                                                                                                                                                                                                                                                                                                                                                                                                                                                                                                                                                                                                                                                                                                                                                                                                                                                                                                                                                                                                                                                                                                                                                                                                                                                                                                                                                                                                                                                                                                                                                                                                                                                                                                                                                                                                                                                                                                                                                                                                                                                                                                          | FASER                                         | ΦΑΣΗ                 |
| NEUTRO                | NULLEIDER            | NEUTRAALI                                                                                                                                                                                                                                                                                                                                                                                                                                                                                                                                                                                                                                                                                                                                                                                                                                                                                                                                                                                                                                                                                                                                                                                                                                                                                                                                                                                                                                                                                                                                                                                                                                                                                                                                                                                                                                                                                                                                                                                                                                                                                                                      | NEUTRAL                                       | ΟΥΔΕΤΕΡΟ             |

| ESQUE                 | MA DE LIGAÇÃO / AANS | WIRING CONNECTION S ANSCHLUBSCHEMA / S LUITINGSSCHEMA / KYTKE KTRISKA KOPPLINGSSCH | CHEMA DE CONNEXION /<br>ENTÄKAAVION MERKKIEN | SELITYKSET           |
|-----------------------|----------------------|------------------------------------------------------------------------------------|----------------------------------------------|----------------------|
| GB                    |                      | D                                                                                  | F                                            | E                    |
| BLACK                 | NERO                 | SCHWARZ                                                                            | NOIR                                         | NEGRO                |
| BLUE                  | BLU                  | BLAU                                                                               | BLEU                                         | AZUL                 |
| RED                   | ROSSO                | ROT                                                                                | ROUGE                                        | ROJO                 |
| YELLOW                | GIALLO               | GELB                                                                               | JAUNE                                        | AMARILLO             |
| BROWN                 | MARRONE              | BRAUN                                                                              | MARRON                                       | MARRON               |
| GREEN                 | VERDE                | GRÜN                                                                               | VERT                                         | VERDE                |
| WHITE                 | BIANCO               | WEIß                                                                               | BLANC                                        | BLANCO               |
| YELLOW/GREEN          | GIALLO/VERDE         | GELB/GRÜN                                                                          | JAUNE/VERT                                   | AMARILLO/VERDE       |
| ORANGE                | ARANCIONE            | ORANGE                                                                             | ORANGE                                       | ANARANJADO           |
| GREY                  | GRIGIO               | GRAU                                                                               | GRIS                                         | GRIS                 |
| VIOLET                | VIOLA                | VIOLETT                                                                            | VIOLET                                       | MORADO               |
| SPEED 1, 2, 3, 4      | VELOCITÀ 1, 2, 3, 4  | DREHZAHL 1, 2, 3, 4                                                                | VITESSE 1, 2, 3, 4                           | VELOCIDAD 1, 2, 3, 4 |
| PHASE                 | FASE                 | PHASE                                                                              | PHASE                                        | FASE                 |
| NEUTRAL               | NEUTRO               | NULL                                                                               | NEUTRE                                       | NEUTRO               |
| Р                     | NL                   | FI                                                                                 | SE                                           | GR                   |
| PRETO                 | ZWART                | MUSTA                                                                              | SVART                                        | MAYPO                |
| AZUL                  | BLAUW                | SININEN                                                                            | BLÅ                                          | МПЛЕ                 |
| VERMELHO              | ROOD                 | PUNAINEN                                                                           | RÖD                                          | KOKKINO              |
| AMARELO               | GEEL                 | KELTAINEN                                                                          | GUL                                          | KITPINO              |
| MAROM                 | BRUIN                | RUSKEA                                                                             | BRUN                                         | КАФЕ                 |
| VERDE                 | GROEN                | VIHREÄ                                                                             | GRÕN                                         | ΠΡΑΣΙΝΟ              |
| BRANCO                | WIT                  | VALKOINEN                                                                          | VIT                                          | ΑΣΠΡΟ                |
| AMARELO/VERDE         | GEEL/GROEN           | KELTAINEN/VIHREÄ                                                                   | GUL/GRÖN                                     | ΚΙΤΡΙΝΟ/ΠΡΑΣΙΝΟ      |
| LARANJA               | ORANJE               | ORANSSI                                                                            | ORANGE                                       | ПОРТОКАЛІ            |
| CINZA                 | GRIJS                | HARMAA                                                                             | GRÅ                                          | ГКРІ                 |
| ROXO                  | PAARS                | VIOLETTI                                                                           | VIOLETT                                      | MOB                  |
| VELOCIDADE 1, 2, 3, 4 | SNELHEID 1, 2, 3, 4  | NOPEUDET 1, 2, 3, 4                                                                | HASTIGHET 1, 2, 3, 4                         | TAXYTHTA 1, 2, 3, 4  |
| FASE                  | FASE                 | VAIHE                                                                              | FASER                                        | ΦΑΣΗ                 |
| NEUTRO                | NULLEIDER            | NEUTRAALI                                                                          | NEUTRAL                                      | ΟΥΔΕΤΕΡΟ             |

| FSOUF                 | MA DE LIGAÇÃO / AANSI | ES ANSCHLUBSCHEMA / S<br>LUITINGSSCHEMA / KYTKE<br>KTRISKA KOPPLINGSSCH | NTAKAAVION MERKKIEN  | SELITYKSET           |
|-----------------------|-----------------------|-------------------------------------------------------------------------|----------------------|----------------------|
| GB                    |                       | D                                                                       | F                    | E                    |
| BLACK                 | NERO                  | SCHWARZ                                                                 | NOIR                 | NEGRO                |
| BLUE                  | BLU                   | BLAU                                                                    | BLEU                 | AZUL                 |
| RED                   | ROSSO                 | ROT                                                                     | ROUGE                | ROJO                 |
| YELLOW                | GIALLO                | GELB                                                                    | JAUNE                | AMARILLO             |
| BROWN                 | MARRONE               | BRAUN                                                                   | MARRON               | MARRON               |
| GREEN                 | VERDE                 | GRŪN                                                                    | VERT                 | VERDE                |
| WHITE                 | BIANCO                | WEIß                                                                    | BLANC                | BLANCO               |
| YELLOW/GREEN          | GIALLO/VERDE          | GELB/GRÜN                                                               | JAUNE/VERT           | AMARILLO/VERDE       |
| ORANGE                | ARANCIONE             | ORANGE                                                                  | ORANGE               | ANARANJADO           |
| GREY                  | GRIGIO                | GRAU                                                                    | GRIS                 | GRIS                 |
| VIOLET                | VIOLA                 | VIOLETT                                                                 | VIOLET               | MORADO               |
| SPEED 1, 2, 3, 4      | VELOCITÀ 1, 2, 3, 4   | DREHZAHL 1, 2, 3, 4                                                     | VITESSE 1, 2, 3, 4   | VELOCIDAD 1, 2, 3, 4 |
| PHASE                 | FASE                  | PHASE                                                                   | PHASE                | FASE                 |
| NEUTRAL               | NEUTRO                | NULL                                                                    | NEUTRE               | NEUTRO               |
| Р                     | NL                    | FI                                                                      | SE                   | GR                   |
| PRETO                 | ZWART                 | MUSTA                                                                   | SVART                | MAYPO                |
| AZUL                  | BLAUW                 | SININEN                                                                 | BLÅ                  | МПЛЕ                 |
| VERMELHO              | ROOD                  | PUNAINEN                                                                | RÖD                  | KOKKINO              |
| AMARELO               | GEEL                  | KELTAINEN                                                               | GUL                  | KITPINO              |
| MAROM                 | BRUIN                 | RUSKEA                                                                  | BRUN                 | КАФЕ                 |
| VERDE                 | GROEN                 | VIHREÄ                                                                  | GRÖN                 | ΠΡΑΣΙΝΟ              |
| BRANCO                | WIT                   | VALKOINEN                                                               | VIT                  | ΑΣΠΡΟ                |
| AMARELO/VERDE         | GEEL/GROEN            | KELTAINEN/VIHREÄ                                                        | GUL/GRÖN             | ΚΙΤΡΙΝΟ/ΠΡΑΣΙΝΟ      |
| LARANJA               | ORANJE                | ORANSSI                                                                 | ORANGE               | ПОРТОКАЛІ            |
| CINZA                 | GRIJS                 | HARMAA                                                                  | GRĀ                  | ГКРІ                 |
| ROXO                  | PAARS                 | VIOLETTI                                                                | VIOLETT              | MOB                  |
| VELOCIDADE 1, 2, 3, 4 | SNELHEID 1, 2, 3, 4   | NOPEUDET 1, 2, 3, 4                                                     | HASTIGHET 1, 2, 3, 4 | TAXYTHTA 1, 2, 3, 4  |
| FASE                  | FASE                  | VAIHE                                                                   | FASER                | ΦΑΣΗ                 |
| NEUTRO                | NULLEIDER             | NEUTRAALI                                                               | NEUTRAL              | ΟΥΔΕΤΈΡΟ             |