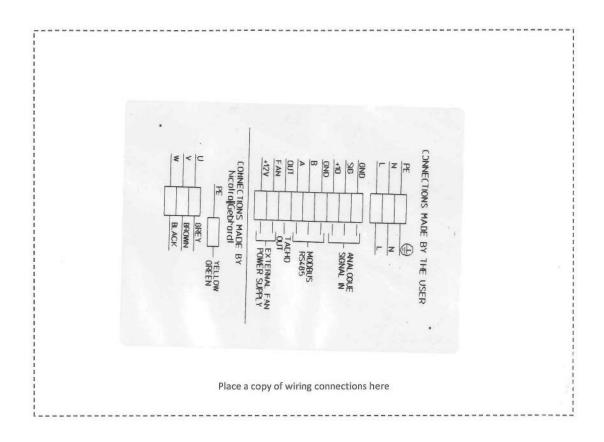

## **VCPA-EC**

Schemi elettrici

| ESQUE                 | MA DE LIGAÇÃO / AANS | WIRING CONNECTION WIRING CONNECTION WIRINGSSCHEMA / KYTKI WITINGSSCHEMA / KYTKI WITINGSCHEMA | SCHEMA DE CONNEXION /<br>ENTÄKAAVION MERKKIEN |                      |
|-----------------------|----------------------|--------------------------------------------------------------------------------------------------------------------------------------------------------------------------------------------------------------------------------------------------------------------------------------------------------------------------------------------------------------------------------------------------------------------------------------------------------------------------------------------------------------------------------------------------------------------------------------------------------------------------------------------------------------------------------------------------------------------------------------------------------------------------------------------------------------------------------------------------------------------------------------------------------------------------------------------------------------------------------------------------------------------------------------------------------------------------------------------------------------------------------------------------------------------------------------------------------------------------------------------------------------------------------------------------------------------------------------------------------------------------------------------------------------------------------------------------------------------------------------------------------------------------------------------------------------------------------------------------------------------------------------------------------------------------------------------------------------------------------------------------------------------------------------------------------------------------------------------------------------------------------------------------------------------------------------------------------------------------------------------------------------------------------------------------------------------------------------------------------------------------------|-----------------------------------------------|----------------------|
| GB                    |                      | D                                                                                                                                                                                                                                                                                                                                                                                                                                                                                                                                                                                                                                                                                                                                                                                                                                                                                                                                                                                                                                                                                                                                                                                                                                                                                                                                                                                                                                                                                                                                                                                                                                                                                                                                                                                                                                                                                                                                                                                                                                                                                                                              | F                                             | E                    |
| BLACK                 | NERO                 | SCHWARZ                                                                                                                                                                                                                                                                                                                                                                                                                                                                                                                                                                                                                                                                                                                                                                                                                                                                                                                                                                                                                                                                                                                                                                                                                                                                                                                                                                                                                                                                                                                                                                                                                                                                                                                                                                                                                                                                                                                                                                                                                                                                                                                        | NOIR                                          | NEGRO                |
| BLUE                  | BLU                  | BLAU                                                                                                                                                                                                                                                                                                                                                                                                                                                                                                                                                                                                                                                                                                                                                                                                                                                                                                                                                                                                                                                                                                                                                                                                                                                                                                                                                                                                                                                                                                                                                                                                                                                                                                                                                                                                                                                                                                                                                                                                                                                                                                                           | BLEU                                          | AZUL                 |
| RED                   | ROSSO                | ROT                                                                                                                                                                                                                                                                                                                                                                                                                                                                                                                                                                                                                                                                                                                                                                                                                                                                                                                                                                                                                                                                                                                                                                                                                                                                                                                                                                                                                                                                                                                                                                                                                                                                                                                                                                                                                                                                                                                                                                                                                                                                                                                            | ROUGE                                         | ROJO                 |
| YELLOW                | GIALLO               | GELB                                                                                                                                                                                                                                                                                                                                                                                                                                                                                                                                                                                                                                                                                                                                                                                                                                                                                                                                                                                                                                                                                                                                                                                                                                                                                                                                                                                                                                                                                                                                                                                                                                                                                                                                                                                                                                                                                                                                                                                                                                                                                                                           | JAUNE                                         | AMARILLO             |
| BROWN                 | MARRONE              | BRAUN                                                                                                                                                                                                                                                                                                                                                                                                                                                                                                                                                                                                                                                                                                                                                                                                                                                                                                                                                                                                                                                                                                                                                                                                                                                                                                                                                                                                                                                                                                                                                                                                                                                                                                                                                                                                                                                                                                                                                                                                                                                                                                                          | MARRON                                        | MARRON               |
| GREEN                 | VERDE                | GRÜN                                                                                                                                                                                                                                                                                                                                                                                                                                                                                                                                                                                                                                                                                                                                                                                                                                                                                                                                                                                                                                                                                                                                                                                                                                                                                                                                                                                                                                                                                                                                                                                                                                                                                                                                                                                                                                                                                                                                                                                                                                                                                                                           | VERT                                          | VERDE                |
| WHITE                 | BIANCO               | WEIB                                                                                                                                                                                                                                                                                                                                                                                                                                                                                                                                                                                                                                                                                                                                                                                                                                                                                                                                                                                                                                                                                                                                                                                                                                                                                                                                                                                                                                                                                                                                                                                                                                                                                                                                                                                                                                                                                                                                                                                                                                                                                                                           | BLANC                                         | BLANCO               |
| YELLOW/GREEN          | GIALLO/VERDE         | GELB/GRÜN                                                                                                                                                                                                                                                                                                                                                                                                                                                                                                                                                                                                                                                                                                                                                                                                                                                                                                                                                                                                                                                                                                                                                                                                                                                                                                                                                                                                                                                                                                                                                                                                                                                                                                                                                                                                                                                                                                                                                                                                                                                                                                                      | JAUNE/VERT                                    | AMARILLO/VERDE       |
| ORANGE                | ARANCIONE            | ORANGE                                                                                                                                                                                                                                                                                                                                                                                                                                                                                                                                                                                                                                                                                                                                                                                                                                                                                                                                                                                                                                                                                                                                                                                                                                                                                                                                                                                                                                                                                                                                                                                                                                                                                                                                                                                                                                                                                                                                                                                                                                                                                                                         | ORANGE                                        | ANARANJADO           |
| GREY                  | GRIGIO               | GRAU                                                                                                                                                                                                                                                                                                                                                                                                                                                                                                                                                                                                                                                                                                                                                                                                                                                                                                                                                                                                                                                                                                                                                                                                                                                                                                                                                                                                                                                                                                                                                                                                                                                                                                                                                                                                                                                                                                                                                                                                                                                                                                                           | GRIS                                          | GRIS                 |
| VIOLET                | VIOLA                | VIOLETT                                                                                                                                                                                                                                                                                                                                                                                                                                                                                                                                                                                                                                                                                                                                                                                                                                                                                                                                                                                                                                                                                                                                                                                                                                                                                                                                                                                                                                                                                                                                                                                                                                                                                                                                                                                                                                                                                                                                                                                                                                                                                                                        | VIOLET                                        | MORADO               |
| SPEED 1, 2, 3, 4      | VELOCITÀ 1, 2, 3, 4  | DREHZAHL 1, 2, 3, 4                                                                                                                                                                                                                                                                                                                                                                                                                                                                                                                                                                                                                                                                                                                                                                                                                                                                                                                                                                                                                                                                                                                                                                                                                                                                                                                                                                                                                                                                                                                                                                                                                                                                                                                                                                                                                                                                                                                                                                                                                                                                                                            | VITESSE 1, 2, 3, 4                            | VELOCIDAD 1, 2, 3, 4 |
| PHASE                 | FASE                 | PHASE                                                                                                                                                                                                                                                                                                                                                                                                                                                                                                                                                                                                                                                                                                                                                                                                                                                                                                                                                                                                                                                                                                                                                                                                                                                                                                                                                                                                                                                                                                                                                                                                                                                                                                                                                                                                                                                                                                                                                                                                                                                                                                                          | PHASE                                         | FASE                 |
| NEUTRAL               | NEUTRO               | NULL                                                                                                                                                                                                                                                                                                                                                                                                                                                                                                                                                                                                                                                                                                                                                                                                                                                                                                                                                                                                                                                                                                                                                                                                                                                                                                                                                                                                                                                                                                                                                                                                                                                                                                                                                                                                                                                                                                                                                                                                                                                                                                                           | NEUTRE                                        | NEUTRO               |
| Р                     | NL                   | FI                                                                                                                                                                                                                                                                                                                                                                                                                                                                                                                                                                                                                                                                                                                                                                                                                                                                                                                                                                                                                                                                                                                                                                                                                                                                                                                                                                                                                                                                                                                                                                                                                                                                                                                                                                                                                                                                                                                                                                                                                                                                                                                             | SE                                            | GR                   |
| PRETO                 | ZWART                | MUSTA                                                                                                                                                                                                                                                                                                                                                                                                                                                                                                                                                                                                                                                                                                                                                                                                                                                                                                                                                                                                                                                                                                                                                                                                                                                                                                                                                                                                                                                                                                                                                                                                                                                                                                                                                                                                                                                                                                                                                                                                                                                                                                                          | SVART                                         | MAYPO                |
| AZUL                  | BLAUW                | SININEN                                                                                                                                                                                                                                                                                                                                                                                                                                                                                                                                                                                                                                                                                                                                                                                                                                                                                                                                                                                                                                                                                                                                                                                                                                                                                                                                                                                                                                                                                                                                                                                                                                                                                                                                                                                                                                                                                                                                                                                                                                                                                                                        | BLÅ                                           | МПЛЕ                 |
| VERMELHO              | ROOD                 | PUNAINEN                                                                                                                                                                                                                                                                                                                                                                                                                                                                                                                                                                                                                                                                                                                                                                                                                                                                                                                                                                                                                                                                                                                                                                                                                                                                                                                                                                                                                                                                                                                                                                                                                                                                                                                                                                                                                                                                                                                                                                                                                                                                                                                       | RÖD                                           | KOKKINO              |
| AMARELO               | GEEL                 | KELTAINEN                                                                                                                                                                                                                                                                                                                                                                                                                                                                                                                                                                                                                                                                                                                                                                                                                                                                                                                                                                                                                                                                                                                                                                                                                                                                                                                                                                                                                                                                                                                                                                                                                                                                                                                                                                                                                                                                                                                                                                                                                                                                                                                      | GUL                                           | KITPINO              |
| MAROM                 | BRUIN                | RUSKEA                                                                                                                                                                                                                                                                                                                                                                                                                                                                                                                                                                                                                                                                                                                                                                                                                                                                                                                                                                                                                                                                                                                                                                                                                                                                                                                                                                                                                                                                                                                                                                                                                                                                                                                                                                                                                                                                                                                                                                                                                                                                                                                         | BRUN                                          | КАФЕ                 |
| VERDE                 | GROEN                | VIHREĀ                                                                                                                                                                                                                                                                                                                                                                                                                                                                                                                                                                                                                                                                                                                                                                                                                                                                                                                                                                                                                                                                                                                                                                                                                                                                                                                                                                                                                                                                                                                                                                                                                                                                                                                                                                                                                                                                                                                                                                                                                                                                                                                         | GRÖN                                          | ΠΡΑΣΙΝΟ              |
| BRAMOO                | WIT                  | VALKOINEN                                                                                                                                                                                                                                                                                                                                                                                                                                                                                                                                                                                                                                                                                                                                                                                                                                                                                                                                                                                                                                                                                                                                                                                                                                                                                                                                                                                                                                                                                                                                                                                                                                                                                                                                                                                                                                                                                                                                                                                                                                                                                                                      | VIT                                           | ΑΣΠΡΟ                |
| AMARELO/VERDE         | GEEL/GROEN           | KELTAINEN/VIHREÄ                                                                                                                                                                                                                                                                                                                                                                                                                                                                                                                                                                                                                                                                                                                                                                                                                                                                                                                                                                                                                                                                                                                                                                                                                                                                                                                                                                                                                                                                                                                                                                                                                                                                                                                                                                                                                                                                                                                                                                                                                                                                                                               | GUL/GRÖN                                      | ΚΙΤΡΙΝΟ/ΠΡΑΣΙΝΟ      |
| LARANJA               | ORANJE               | ORANSSI                                                                                                                                                                                                                                                                                                                                                                                                                                                                                                                                                                                                                                                                                                                                                                                                                                                                                                                                                                                                                                                                                                                                                                                                                                                                                                                                                                                                                                                                                                                                                                                                                                                                                                                                                                                                                                                                                                                                                                                                                                                                                                                        | ORANGE                                        | ПОРТОКАЛІ            |
| DINZA                 | GRIJS                | HARMAA                                                                                                                                                                                                                                                                                                                                                                                                                                                                                                                                                                                                                                                                                                                                                                                                                                                                                                                                                                                                                                                                                                                                                                                                                                                                                                                                                                                                                                                                                                                                                                                                                                                                                                                                                                                                                                                                                                                                                                                                                                                                                                                         | GRÅ                                           | ГКРІ                 |
| ROXO                  | PAARS                | VIOLETTI                                                                                                                                                                                                                                                                                                                                                                                                                                                                                                                                                                                                                                                                                                                                                                                                                                                                                                                                                                                                                                                                                                                                                                                                                                                                                                                                                                                                                                                                                                                                                                                                                                                                                                                                                                                                                                                                                                                                                                                                                                                                                                                       | VIOLETT                                       | МОВ                  |
| VELOCIDADE 1, 2, 3, 4 | SNELHEID 1, 2, 3, 4  | NOPEUDET 1, 2, 3, 4                                                                                                                                                                                                                                                                                                                                                                                                                                                                                                                                                                                                                                                                                                                                                                                                                                                                                                                                                                                                                                                                                                                                                                                                                                                                                                                                                                                                                                                                                                                                                                                                                                                                                                                                                                                                                                                                                                                                                                                                                                                                                                            | HASTIGHET 1, 2, 3, 4                          | TAXYTHTA 1, 2, 3, 4  |
| FASE                  | FASE                 | VAIHE                                                                                                                                                                                                                                                                                                                                                                                                                                                                                                                                                                                                                                                                                                                                                                                                                                                                                                                                                                                                                                                                                                                                                                                                                                                                                                                                                                                                                                                                                                                                                                                                                                                                                                                                                                                                                                                                                                                                                                                                                                                                                                                          | FASER                                         | ΦΑΣΗ                 |
| NEUTRO                | NULLEIDER            | NEUTRAALI                                                                                                                                                                                                                                                                                                                                                                                                                                                                                                                                                                                                                                                                                                                                                                                                                                                                                                                                                                                                                                                                                                                                                                                                                                                                                                                                                                                                                                                                                                                                                                                                                                                                                                                                                                                                                                                                                                                                                                                                                                                                                                                      | NEUTRAL                                       | ΟΥΔΕΤΕΡΟ             |

| ESQUE                 | MA DE LIGAÇÃO / AANS | WIRING CONNECTION S ANSCHLUBSCHEMA / S LUITINGSSCHEMA / KYTKE KTRISKA KOPPLINGSSCH | CHEMA DE CONNEXION /<br>ENTÄKAAVION MERKKIEN | SELITYKSET           |
|-----------------------|----------------------|------------------------------------------------------------------------------------|----------------------------------------------|----------------------|
| GB                    |                      | D                                                                                  | F                                            | E                    |
| BLACK                 | NERO                 | SCHWARZ                                                                            | NOIR                                         | NEGRO                |
| BLUE                  | BLU                  | BLAU                                                                               | BLEU                                         | AZUL                 |
| RED                   | ROSSO                | ROT                                                                                | ROUGE                                        | ROJO                 |
| YELLOW                | GIALLO               | GELB                                                                               | JAUNE                                        | AMARILLO             |
| BROWN                 | MARRONE              | BRAUN                                                                              | MARRON                                       | MARRON               |
| GREEN                 | VERDE                | GRÜN                                                                               | VERT                                         | VERDE                |
| WHITE                 | BIANCO               | WEIß                                                                               | BLANC                                        | BLANCO               |
| YELLOW/GREEN          | GIALLO/VERDE         | GELB/GRÜN                                                                          | JAUNE/VERT                                   | AMARILLO/VERDE       |
| ORANGE                | ARANCIONE            | ORANGE                                                                             | ORANGE                                       | ANARANJADO           |
| GREY                  | GRIGIO               | GRAU                                                                               | GRIS                                         | GRIS                 |
| VIOLET                | VIOLA                | VIOLETT                                                                            | VIOLET                                       | MORADO               |
| SPEED 1, 2, 3, 4      | VELOCITÀ 1, 2, 3, 4  | DREHZAHL 1, 2, 3, 4                                                                | VITESSE 1, 2, 3, 4                           | VELOCIDAD 1, 2, 3, 4 |
| PHASE                 | FASE                 | PHASE                                                                              | PHASE                                        | FASE                 |
| NEUTRAL               | NEUTRO               | NULL                                                                               | NEUTRE                                       | NEUTRO               |
| Р                     | NL                   | FI                                                                                 | SE                                           | GR                   |
| PRETO                 | ZWART                | MUSTA                                                                              | SVART                                        | MAYPO                |
| AZUL                  | BLAUW                | SININEN                                                                            | BLÅ                                          | МПЛЕ                 |
| VERMELHO              | ROOD                 | PUNAINEN                                                                           | RÖD                                          | KOKKINO              |
| AMARELO               | GEEL                 | KELTAINEN                                                                          | GUL                                          | KITPINO              |
| MAROM                 | BRUIN                | RUSKEA                                                                             | BRUN                                         | КАФЕ                 |
| VERDE                 | GROEN                | VIHREÄ                                                                             | GRÕN                                         | ΠΡΑΣΙΝΟ              |
| BRANCO                | WIT                  | VALKOINEN                                                                          | VIT                                          | ΑΣΠΡΟ                |
| AMARELO/VERDE         | GEEL/GROEN           | KELTAINEN/VIHREÄ                                                                   | GUL/GRÖN                                     | ΚΙΤΡΙΝΟ/ΠΡΑΣΙΝΟ      |
| LARANJA               | ORANJE               | ORANSSI                                                                            | ORANGE                                       | ПОРТОКАЛІ            |
| CINZA                 | GRIJS                | HARMAA                                                                             | GRÅ                                          | ГКРІ                 |
| ROXO                  | PAARS                | VIOLETTI                                                                           | VIOLETT                                      | MOB                  |
| VELOCIDADE 1, 2, 3, 4 | SNELHEID 1, 2, 3, 4  | NOPEUDET 1, 2, 3, 4                                                                | HASTIGHET 1, 2, 3, 4                         | TAXYTHTA 1, 2, 3, 4  |
| FASE                  | FASE                 | VAIHE                                                                              | FASER                                        | ΦΑΣΗ                 |
| NEUTRO                | NULLEIDER            | NEUTRAALI                                                                          | NEUTRAL                                      | ΟΥΔΕΤΕΡΟ             |

| FSOUF                 | MA DE LIGAÇÃO / AANSI | ES ANSCHLUBSCHEMA / S<br>LUITINGSSCHEMA / KYTKE<br>KTRISKA KOPPLINGSSCH | NTAKAAVION MERKKIEN  | SELITYKSET           |
|-----------------------|-----------------------|-------------------------------------------------------------------------|----------------------|----------------------|
| GB                    |                       | D                                                                       | F                    | E                    |
| BLACK                 | NERO                  | SCHWARZ                                                                 | NOIR                 | NEGRO                |
| BLUE                  | BLU                   | BLAU                                                                    | BLEU                 | AZUL                 |
| RED                   | ROSSO                 | ROT                                                                     | ROUGE                | ROJO                 |
| YELLOW                | GIALLO                | GELB                                                                    | JAUNE                | AMARILLO             |
| BROWN                 | MARRONE               | BRAUN                                                                   | MARRON               | MARRON               |
| GREEN                 | VERDE                 | GRŪN                                                                    | VERT                 | VERDE                |
| WHITE                 | BIANCO                | WEIß                                                                    | BLANC                | BLANCO               |
| YELLOW/GREEN          | GIALLO/VERDE          | GELB/GRÜN                                                               | JAUNE/VERT           | AMARILLO/VERDE       |
| ORANGE                | ARANCIONE             | ORANGE                                                                  | ORANGE               | ANARANJADO           |
| GREY                  | GRIGIO                | GRAU                                                                    | GRIS                 | GRIS                 |
| VIOLET                | VIOLA                 | VIOLETT                                                                 | VIOLET               | MORADO               |
| SPEED 1, 2, 3, 4      | VELOCITÀ 1, 2, 3, 4   | DREHZAHL 1, 2, 3, 4                                                     | VITESSE 1, 2, 3, 4   | VELOCIDAD 1, 2, 3, 4 |
| PHASE                 | FASE                  | PHASE                                                                   | PHASE                | FASE                 |
| NEUTRAL               | NEUTRO                | NULL                                                                    | NEUTRE               | NEUTRO               |
| Р                     | NL                    | FI                                                                      | SE                   | GR                   |
| PRETO                 | ZWART                 | MUSTA                                                                   | SVART                | MAYPO                |
| AZUL                  | BLAUW                 | SININEN                                                                 | BLÅ                  | МПЛЕ                 |
| VERMELHO              | ROOD                  | PUNAINEN                                                                | RÖD                  | KOKKINO              |
| AMARELO               | GEEL                  | KELTAINEN                                                               | GUL                  | KITPINO              |
| MAROM                 | BRUIN                 | RUSKEA                                                                  | BRUN                 | КАФЕ                 |
| VERDE                 | GROEN                 | VIHREÄ                                                                  | GRÖN                 | ΠΡΑΣΙΝΟ              |
| BRANCO                | WIT                   | VALKOINEN                                                               | VIT                  | ΑΣΠΡΟ                |
| AMARELO/VERDE         | GEEL/GROEN            | KELTAINEN/VIHREÄ                                                        | GUL/GRÖN             | ΚΙΤΡΙΝΟ/ΠΡΑΣΙΝΟ      |
| LARANJA               | ORANJE                | ORANSSI                                                                 | ORANGE               | ПОРТОКАЛІ            |
| CINZA                 | GRIJS                 | HARMAA                                                                  | GRĀ                  | ГКРІ                 |
| ROXO                  | PAARS                 | VIOLETTI                                                                | VIOLETT              | MOB                  |
| VELOCIDADE 1, 2, 3, 4 | SNELHEID 1, 2, 3, 4   | NOPEUDET 1, 2, 3, 4                                                     | HASTIGHET 1, 2, 3, 4 | TAXYTHTA 1, 2, 3, 4  |
| FASE                  | FASE                  | VAIHE                                                                   | FASER                | ΦΑΣΗ                 |
| NEUTRO                | NULLEIDER             | NEUTRAALI                                                               | NEUTRAL              | ΟΥΔΕΤΈΡΟ             |